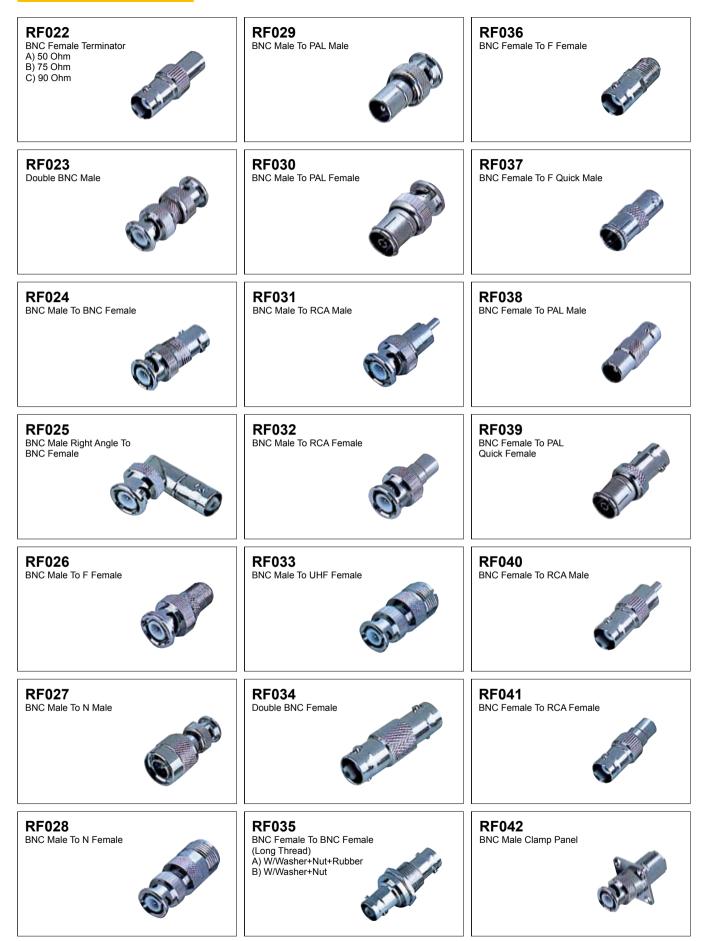

.

| RF043<br>BNC Three Male                   | RF050<br>BNC Three Female To BNC<br>Male                                        | RF057<br>F Connector                                                      |
|-------------------------------------------|---------------------------------------------------------------------------------|---------------------------------------------------------------------------|
| RF044<br>BNC Male To Double<br>BNC Female | RF051<br>BNC Male Antenna Mount                                                 | RF058<br>F Male Twist on<br>A) RG58/U<br>B) RG59/U<br>C) RG6/U<br>D) 7C2V |
| RF045<br>BNC Male To Double<br>BNC Female | RF052<br>Right Angle BNC Male To TNC Female                                     | RF059<br>F Male Twist On<br>A) RG58/U<br>B) RG59/U<br>C