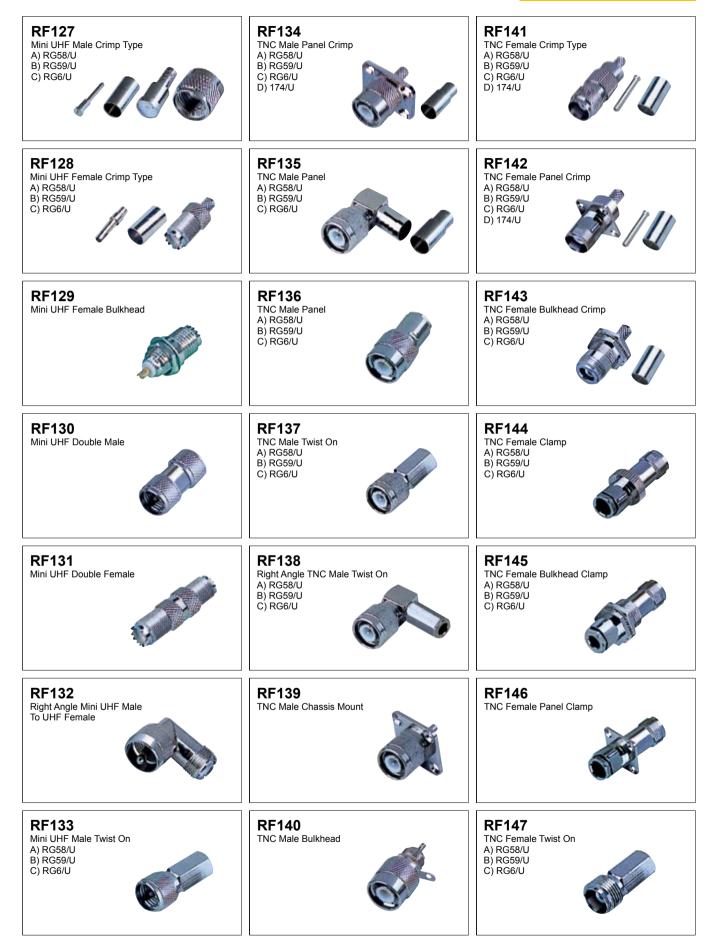

| RF106<br>PAL Male                                             | RF113<br>Right Angle UHF Male Twist On<br>A) RG58/U<br>B) RG59/U<br>C) RG213/U | RF120<br>UHF Male To F Female              |
|---------------------------------------------------------------|--------------------------------------------------------------------------------|--------------------------------------------|
| RF107<br>PAL Quick Female To<br>RCA Female                    | RF114<br>UHF Female Solder Panel Receptacle                                    | RF121<br>UHF Male To N Female              |
| RF108<br>PAL Quick Female To RCA Male                         | RF115<br>UHF Female Bulkhead                                                   | RF122<br>UHF Male To RCA Female            |
| RF109<br>UHF Male Crimp Type<br>A) RG58/U<br>B) RG59/U        | RF116<br>UHF Double Male                                                       | RF123<br>UHF Male To TNC Female            |
| RF110<br>UHF Male Molded Crimp Type<br>A) RG58/U<br>B) RG59/U | RF117<br>UHF Double Female                                                     | RF124<br>Right Angle UHF Male To<br>Female |
| RF111<br>UHF Connector (Silver Plated)                        | RF118<br>UHF Double Female Bulkhead                                            | RF125<br>UHF Male To Double<br>UHF Female  |
| RF112<br>UHF Male                                             | RF119<br>UHF Male To BNC Female                                                | RF126<br>UHF Three Female                  |

| RF148<br>TNC Female Bulkhead                   | RF155<br>TNC Double Female<br>Panel                                                  | RF162<br>Right Angle N Male<br>Crimp Type<br>A) RG58/U<br>B) RG59/U |
|------------------------------------------------|--------------------------------------------------------------------------------------|---------------------------------------------------------------------|
| RF149<br>TNC Female Chassis                    | RF156<br>TNC Male To N Female                                                        | RF163<br>Right Angle N Male<br>Clamp Type<br>A) RG58/U<br>B) RG59/U |
| RF150<br>TNC Male To TNC Male                  | RF157<br>TNC Male Molded & Crimp<br>A) RG58/U<br>B) RG59/U<br>C) RG6/U<br>D) RG174/U | RF164<br>N Male Solder Type<br>Bulkhead                             |
| RF151<br>TNC Male To TNC Female                | RF158<br>TNC Male Antenna<br>Mount                                                   | RF165<br>N Male Solder Panel                                        |
| RF152<br>Right Angle TNC Male<br>To TNC Female | RF159<br>Right Angle TNC Male To<br>TNC Female                                       | RF166<br>N Female Crimp Type<br>A) RG58/U<br>B) RG59/U              |
| RF153<br>TNC Double Female                     | RF160<br>TNC Male Crimp<br>A) RG58/U<br>B) RG59/U<br>C) RG6/U<br>C) 174/U            | RF167<br>N Female Bulkhead Crimp Type<br>A) RG58/U<br>B) RG59/U     |
| RF154<br>TNC Double Female<br>Bulkhead         | RF161<br>N Male Crimp Type<br>A) RG58/U<br>B) RG59/U                                 | RF168<br>N Female Panel Receptacle<br>A) RG58/U<br>B) RG59/U        |