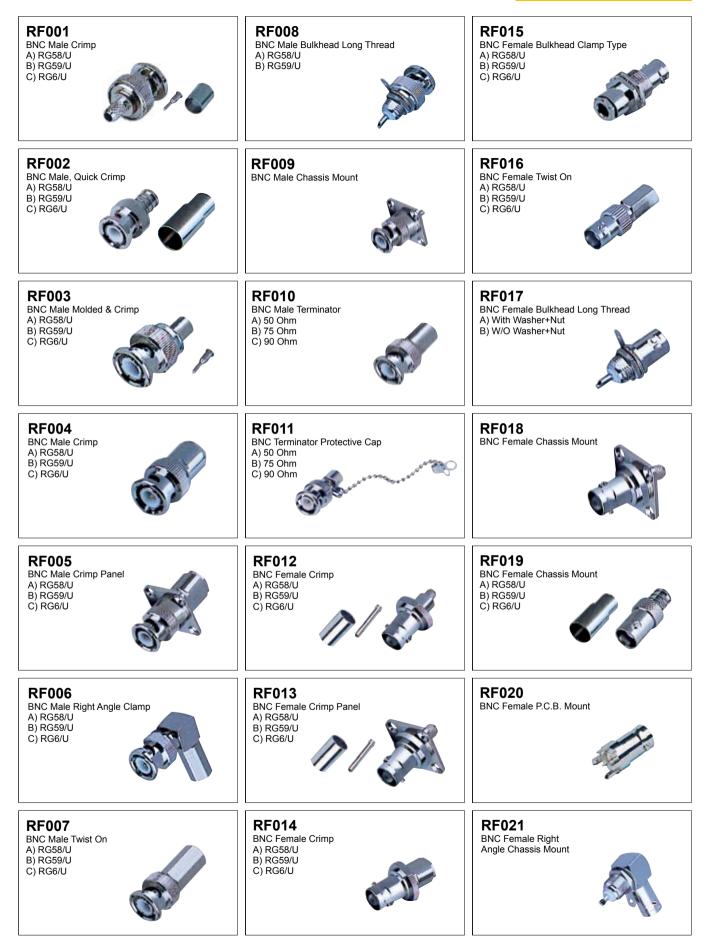

.

| RF043<br>BNC Three Male                   | RF050<br>BNC Three Female To BNC<br>Male                                        | RF057<br>F Connector                                                      |
|-------------------------------------------|---------------------------------------------------------------------------------|---------------------------------------------------------------------------|
| RF044<br>BNC Male To Double<br>BNC Female | RF051<br>BNC Male Antenna Mount                                                 | RF058<br>F Male Twist on<br>A) RG58/U<br>B) RG59/U<br>C) RG6/U<br>D) 7C2V |
| RF045<br>BNC Male To Double<br>BNC Female | RF052<br>Right Angle BNC Male To TNC Female                                     | RF059<br>F Male Twist On<br>A) RG58/U<br>B) RG59/U<br