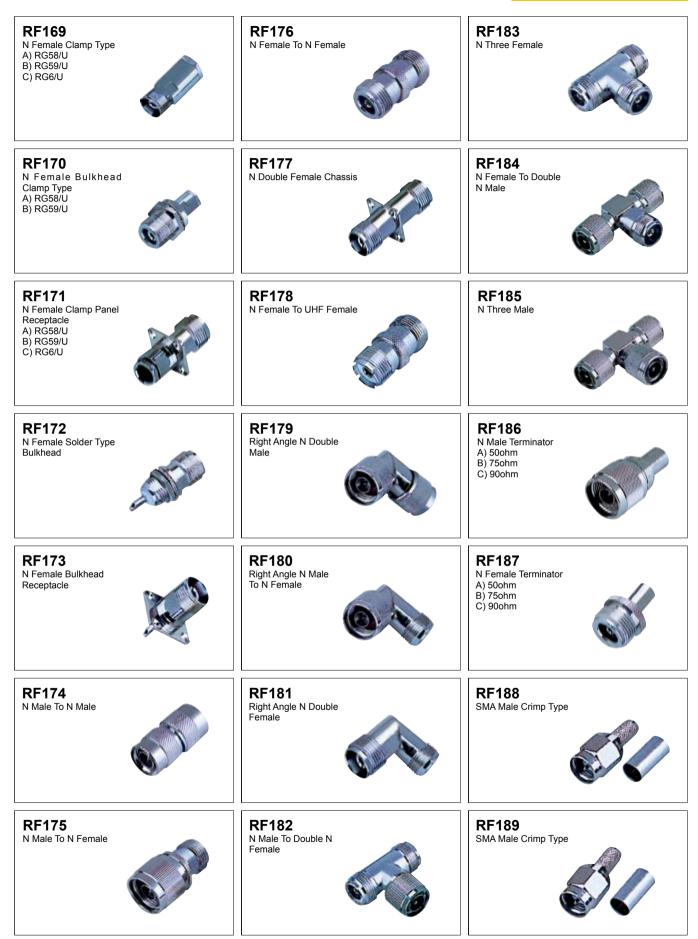

| RF148<br>TNC Female Bulkhead                   | RF155<br>TNC Double Female<br>Panel                                                  | RF162<br>Right Angle N Male<br>Crimp Type<br>A) RG58/U<br>B) RG59/U |
|------------------------------------------------|--------------------------------------------------------------------------------------|---------------------------------------------------------------------|
| RF149<br>TNC Female Chassis                    | RF156<br>TNC Male To N Female                                                        | RF163<br>Right Angle N Male<br>Clamp Type<br>A) RG58/U<br>B) RG59/U |
| RF150<br>TNC Male To TNC Male                  | RF157<br>TNC Male Molded & Crimp<br>A) RG58/U<br>B) RG59/U<br>C) RG6/U<br>D) RG174/U | RF164<br>N Male Solder Type<br>Bulkhead                             |
| RF151<br>TNC Male To TNC Female                | RF158<br>TNC Male Antenna<br>Mount                                                   | RF165<br>N Male Solder Panel                                        |
| RF152<br>Right Angle TNC Male<br>To TNC Female | RF159<br>Right Angle TNC Male To<br>TNC Female                                       | RF166<br>N Female Crimp Type<br>A) RG58/U<br>B) RG59/U              |
| RF153<br>TNC Double Female                     | RF160<br>TNC Male Crimp<br>A) RG58/U<br>B) RG59/U<br>C) RG6/U<br>C) 174/U            | RF167<br>N Female Bulkhead Crimp Type<br>A) RG58/U<br>B) RG59/U     |
| RF154<br>TNC Double Female<br>Bulkhead         | RF161<br>N Male Crimp Type<br>A) RG58/U<br>B) RG59/U                                 | RF168<br>N Female Panel Receptacle<br>A) RG58/U<br>B) RG59/U        |